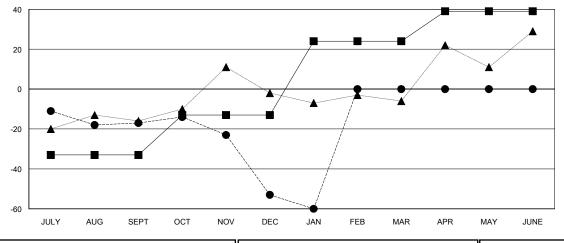

## LOCATION CONNECTICUT

**GMT CA** 

| Clubs                 |               |           |               | Members               |                           |                         |                                              |
|-----------------------|---------------|-----------|---------------|-----------------------|---------------------------|-------------------------|----------------------------------------------|
| RESULTS FOR 2018-2019 |               |           |               | RESULTS FOR 2018-2019 |                           |                         |                                              |
| QUARTER               | NEW CLUB GOAL | NEW CLUBS | DROPPED CLUBS | QUARTER               | MEMBER GROWTH NET<br>GOAL | MEMBER GROWTH<br>ACTUAL | DROPPED MEMBERS ACTUAL (including transfers) |
| JULY/AUG/SEPT         | 0             | 0         | 0             | JULY/AUG/SEPT         | -33                       | 14                      | 31                                           |
| OCT/NOV/DEC           | 0             | 0         | 0             | OCT/NOV/DEC           | 20                        | 23                      | 59                                           |
| JAN/FEB/MAR           | 1             | 0         | 0             | JAN/FEB/MAR           | 37                        | 13                      | 16                                           |
| APR/MAY/JUNE          | 0             | 0         | 0             | APR/MAY/JUNE          | 15                        | 0                       | 0                                            |

| -■- MEMBER GROWTH NET GOAL        |  |
|-----------------------------------|--|
| - ● - MEMBER GROWTH ACTUAL        |  |
| - ▲ - LAST YEAR MEMBERSHIP ACTUAL |  |
|                                   |  |
|                                   |  |