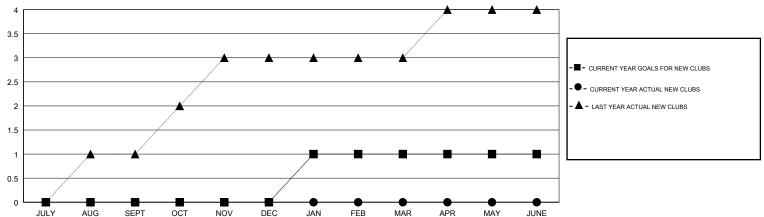

## LOCATION CONNECTICUT

**GMT CA** 

| Clubs                 |               |           |               | Members               |                           |                         |                                              |
|-----------------------|---------------|-----------|---------------|-----------------------|---------------------------|-------------------------|----------------------------------------------|
| RESULTS FOR 2018-2019 |               |           |               | RESULTS FOR 2018-2019 |                           |                         |                                              |
| QUARTER               | NEW CLUB GOAL | NEW CLUBS | DROPPED CLUBS | QUARTER               | MEMBER GROWTH NET<br>GOAL | MEMBER GROWTH<br>ACTUAL | DROPPED MEMBERS ACTUAL (including transfers) |
| JULY/AUG/SEPT         | 0             | 0         | 0             | JULY/AUG/SEPT         | -33                       | 14                      | 31                                           |
| OCT/NOV/DEC           | 0             | 0         | 0             | OCT/NOV/DEC           | 20                        | 23                      | 59                                           |
| JAN/FEB/MAR           | 1             | 0         | 0             | JAN/FEB/MAR           | 37                        | 13                      | 16                                           |
| APR/MAY/JUNE          | 0             | 0         | 0             | APR/MAY/JUNE          | 15                        | 0                       | 0                                            |